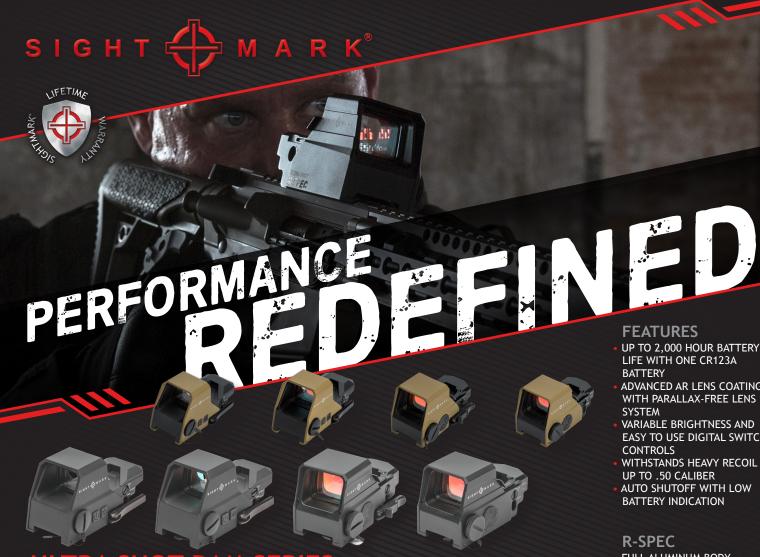

- UP TO 2,000 HOUR BATTERY LIFE WITH ONE CR123A
- ADVANCED AR LENS COATING WITH PARALLAX-FREE LENS
- EASY TO USE DIGITAL SWITCH
- **BATTERY INDICATION**

**FULL ALUMINUM BODY** 4 RED OR GREEN RETICLE OPTIONS WATER RESISTANT

## A-SPEC

- **FULL ALUMINUM BODY** 4 RED RETICLE OPTIONS
- NIGHT VISION COMPATIBLE
- WATER RESISTANT

## M-SPEC

- FULL MAGNESIUM BODY WITH RETRACTABLE SUNSHADE
- NIGHT VISION COMPATIBLE
- MOTION SENSING ON/OFF ACTIVATION
- WATER PROOF UP TO 40 FT

With three available models; R, A and M-Spec, Sightmark has created resilient close-range optics perfect for everything from target shooting to law enforcement and military operations on both AR platform firearms and shotguns. All RAM series sights are now powered by a CR123A battery, which provides superior battery life (200-2,000 hours) over other red dots and reflex sights. A wide lens quickens target acquisition while helping to maintain a wide FOV. Quick-detach models include an improved QD lever allowing a low profile to keep the sights from snagging on gear or unlatching during the heat of the moment.