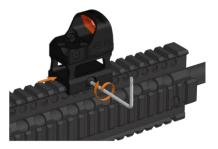

# WINDAGE AND ELEVATION ADJUSTMENTS

- Windage and elevation index (click) value is 1 MOA. This means that each click on the windage or elevation will shift your bullet impact approximately 1" at 100 yards (1/2" at 50 yards).
- Use a T10 TORX key to make adjustments.

**Elevation Adjustment** 

Windage Adjustment

Zerotech\_Int\_Thrive HD\_Reflex Sight\_V1\_June\_2022