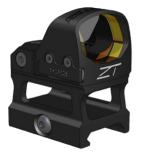

## **THRIVE HD REFLEX SIGHT FEATURES**

THDRS28H HIGH RISE

#### THDRS28L LOW MOUNT FOR PICATINNY RAIL FITMENT

MOULDED RUBBER COVER

Zerotech\_Int\_Thrive HD\_Reflex Sight\_V1\_June\_2022

# THRIVE HD REFLEX SIGHT FEATURES

Zerotech\_Int\_Thrive HD\_Reflex Sight\_V1\_June\_2022

ZEROTECH - INSTRUCTION MANUAL