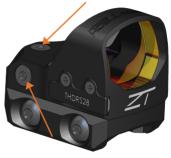

## **THRIVE HD REFLEX SIGHT FEATURES**

THDRS28H HIGH RISE

#### THDRS28L LOW MOUNT FOR PICATINNY RAIL FITMENT

MOULDED RUBBER COVER

Zerotech\_Int\_Thrive HD\_Reflex Sight\_V1\_June\_2022

# THRIVE HD REFLEX SIGHT FEATURES

Zerotech\_Int\_Thrive HD\_Reflex Sight\_V1\_June\_2022

ZEROTECH - INSTRUCTION MANUAL