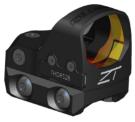

## **THRIVE HD REFLEX SIGHT FEATURES**

THDRS28H HIGH RISE

#### THDRS28L LOW MOUNT FOR PICATINNY RAIL FITMENT

MOULDED RUBBER COVER

Zerotech\_Int\_Thrive HD\_Reflex Sight\_V1\_June\_2022

# THRIVE HD REFLEX SIGHT FEATURES

Zerotech\_Int\_Thrive HD\_Reflex Sight\_V1\_June\_2022

ZEROTECH - INSTRUCTION MANUAL