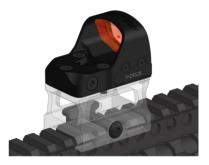

## FITTING THE THDRS28 TO YOUR FIREARM

BEFORE MOUNTING YOUR SCOPE TO A FIREARM, IT IS ESSENTIAL THAT YOU CONFIRM THAT YOUR FIREARM IS UNLOADED AND NO AMMUNITION IS PRESENT IN YOUR WORKSPACE.

TO AVOID DAMAGE AND TO PRESERVE YOUR WARRANTY, YOUR SCOPE SHOULD ALWAYS BE MOUNTED BY AN EXPERIENCED PROFESSIONAL.

# FITTING THE THDRS28 TO YOUR FIREARM

There are several possible ways to mount your THDRS28 reflex sight to your firearm.

- Picatinny rail The THDRS28 comes fitted with either a low or high mount to enable the sight to be fitted directly to a picatinny rail. This mounting option is most likely to be used with a rifle, however certain shotguns and revolvers can also be fitted with a picatinny rail.
- Direct mount Some pistols are available with pre inlet slides which will enable the THDRS28 to fit directly to your pistol. In this case, the picatinny mount can be completely removed and set aside.
- ▲ Aftermarket mounts Like the direct mount for pistols, aftermarket mounts are available to enable a wide variety of mounting options. These can enable the THDRS28 to be mounted on top of a rifle scope, on a 45 degree offset on an AR or even enable mounting on a spotting scope. We recommend talking to your local store to discuss these options and many more.

# PICATINNY RAIL FITMENT

The THDRS28 reflex sight is supplied with a high or low mount to enable it to be fitted to a picatinny rail.

- Before attempting to fit to your firearm, use a T15 Torx key to loosen the clamp bolt(s) slightly to enable adequate clearance of the clamp so it can fit over the picatinny rail.
- Once you have achieved your desired position on the rail, apply slight forward pressure to the sight (push towards the muzzle) and tighten the T15 Torx clamp bolt(s).

# PICATINNY RAIL FITMENT

It is recommended to use a torque wrench to achieve approximately 30 in lbs of tension on the clamp bolt(s).

- It is recommended to check the torque settings on the clamp bolts periodically.
- If you wish to apply a thread locking compound to the clamp screws, it is recommended to use a non-permanent compound such as Loctite 222.