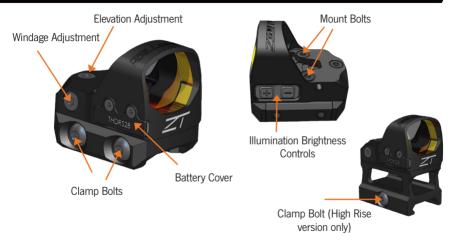

## **THRIVE HD REFLEX SIGHT FEATURES**

THDRS28H HIGH RISE

#### THDRS28L LOW MOUNT FOR PICATINNY RAIL FITMENT

MOULDED RUBBER COVER

Zerotech\_Int\_Thrive HD\_Reflex Sight\_V1\_June\_2022

# THRIVE HD REFLEX SIGHT FEATURES

Zerotech\_Int\_Thrive HD\_Reflex Sight\_V1\_June\_2022

ZEROTECH - INSTRUCTION MANUAL

# **BATTERY INSTALLATION**

- Loosen the two (2) T6 Torx screws and slide the battery cover retainer assembly away from the reflex sight.
- 2. Install the CR2032 battery directly into the sight with the positive terminal facing up.
- **3**. Refit the battery cover retainer assembly. A small amount of pressure will be required to clip the battery cradle over the battery.
- Refit the two (2) T6 Torx screws and tighten to 6 in lbs. Be careful not to overtighten these screws.

# **FUNCTIONS**

- To activate the THDRS28 reflex sight, briefly depress either of the illumination brightness control buttons.
- Use either of the illumination brightness control buttons to adjust the brightness settings.
  There is a total of 11 illumination brightness settings.
- The THDRS28 reflex sight has an auto sleep/ auto activate function. If the sight is left undisturbed for 3 minutes, it will automatically enter sleep mode. As soon as the sight detects motion, it will resume the previously selected brightness setting.
- To shut down the THDRS28 reflex sight, hold either of the illumination brightness control buttons for 3 seconds. You will need to active the sight by briefly pressing the button again before the next use.

# PICATINNY RAIL FITMENT

The THDRS28 reflex sight is supplied with a high or low mount to enable it to be fitted to a picatinny rail.

- Before attempting to fit to your firearm, use a T15 Torx key to loosen the clamp bolt(s) slightly to enable adequate clearance of the clamp so it can fit over the picatinny rail.
- Once you have achieved your desired position on the rail, apply slight forward pressure to the sight (push towards the muzzle) and tighten the T15 Torx clamp bolt(s).

# PICATINNY RAIL FITMENT

It is recommended to use a torque wrench to achieve approximately 30 in lbs of tension on the clamp bolt(s).

- It is recommended to check the torque settings on the clamp bolts periodically.
- If you wish to apply a thread locking compound to the clamp screws, it is recommended to use a non-permanent compound such as Loctite 222.

# WINDAGE AND ELEVATION ADJUSTMENTS

- Windage and elevation index (click) value is 1 MOA. This means that each click on the windage or elevation will shift your bullet impact approximately 1" at 100 yards (1/2" at 50 yards).
- Use a T10 TORX key to make adjustments.