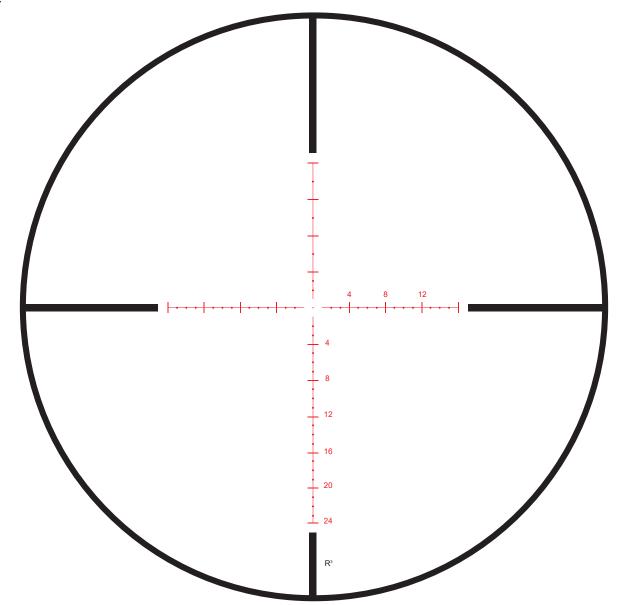

## R<sup>3</sup> RETICLE - ILLUMINATED

## **NOTE:** REFER TO CORRECT OPERATING MAGNIFICATION POWER