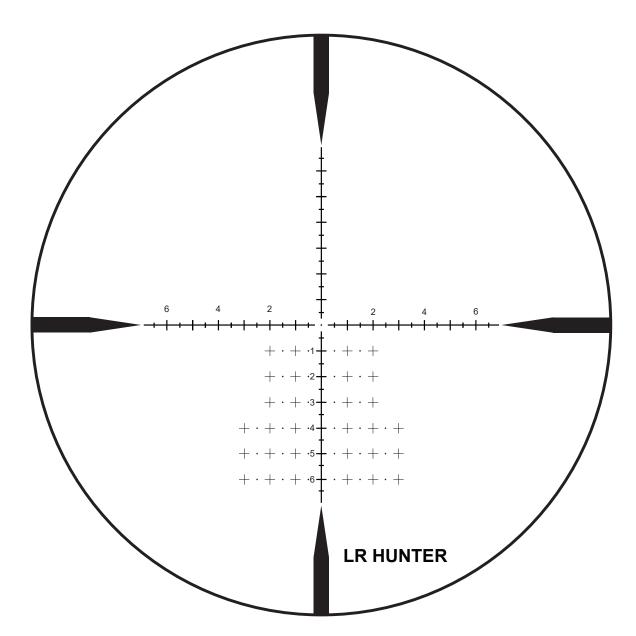

## LR HUNTER RETICLE - FFP



## **RIFLE AND CARTRIDGE DETAILS**

| CARTRIDGE: | PROJECTILE: | BC*: | VELOCITY: |
|------------|-------------|------|-----------|
|            |             |      |           |

H.O.B.\*\*:\_\_\_\_\_ TWIST RATE: \_\_\_\_\_ ZERO DISTANCE: \_\_\_\_\_

|                                      | DIST. | ELEVATION | DIST. | ELEVATION | DIST. | ELEVATION |
|--------------------------------------|-------|-----------|-------|-----------|-------|-----------|
| 150m<br>200m<br>225m<br>250m<br>275m | 100m  |           | 325m  |           | 500m  |           |
|                                      | 150m  |           | 350m  |           | 525m  |           |
|                                      | 200m  |           | 375m  |           | 550m  |           |
|                                      |