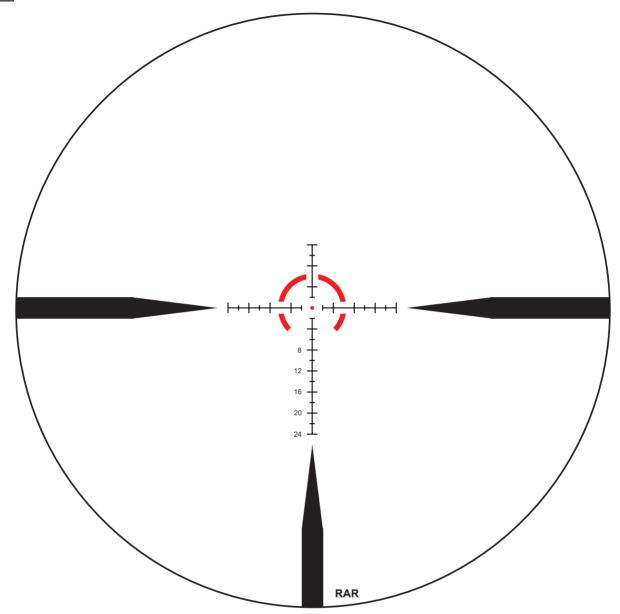

## **RAR RETICLE**

## **CALIBRATED IN MOA**

**NOTE:** REFER TO CORRECT OPERATING MAGNIFICATION POWER